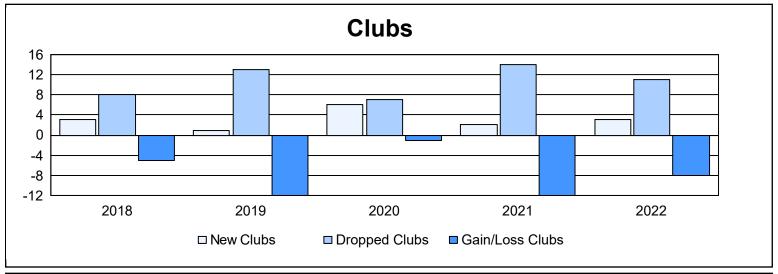

| Year      | New<br>Clubs | Dropped<br>Clubs | Gain/<br>Loss<br>Clubs | New<br>Members | Charter<br>Members | Reinstate<br>Members | Transfer<br>Members | Total<br>Member<br>Added | Total<br>Members<br>Dropped | Gain/<br>Loss<br>Members |
|-----------|--------------|------------------|------------------------|----------------|--------------------|----------------------|---------------------|--------------------------|-----------------------------|--------------------------|
| 2017-2018 | 3            | 8                | -5                     | 967            | 62                 | 44                   | 62                  | 1,135                    | 1,437                       | -302                     |
| 2018-2019 | 1            | 13               | -12                    | 969            | 30                 | 27                   | 76                  | 1,102                    | 1,594                       | -492                     |
| 2019-2020 | 6            | 7                | -1                     | 910            | 148                | 55                   | 42                  | 1,155                    | 1,463                       | -308                     |
| 2020-2021 | 2            | 14               | -12                    | 517            | 55                 | 21                   | 20                  | 613                      | 1,328                       | -715                     |
| 2021-2022 | 3            | 11               | -8                     | 749            | 93                 | 24                   | 26                  | 892                      | 1,082                       | -190                     |
| Average   | 3            | 11               | -8                     | 822            | 78                 | 34                   | 45                  | 979                      | 1,381                       | -401                     |